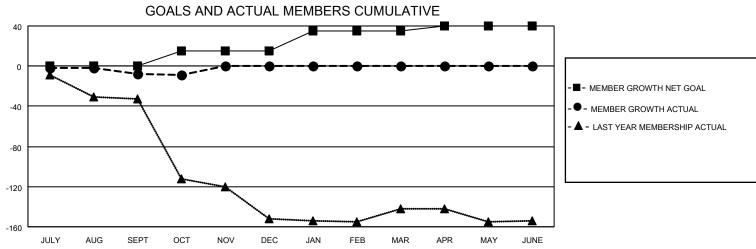

|                       | Club          | os        |                                                                                                                                                                                                                                                                                            | Members               |                         |                          |                                                  |  |
|-----------------------|---------------|-----------|--------------------------------------------------------------------------------------------------------------------------------------------------------------------------------------------------------------------------------------------------------------------------------------------|-----------------------|-------------------------|--------------------------|--------------------------------------------------|--|
| RESULTS FOR 2020-2021 |               |           |                                                                                                                                                                                                                                                                                            | RESULTS FOR 2020-2021 |                         |                          |                                                  |  |
| QUARTER               | NEW CLUB GOAL | NEW CLUBS | DROPPED CLUBS                                                                                                                                                                                                                                                                              | QUARTER MEM           | IBER GROWTH NET<br>GOAL | MEMBER GROWTH<br>ACTUAL  | DROPPED<br>MEMBERS ACTUA<br>(including transfers |  |
| ULY/AUG/SEPT          | 0             | 0         | 0                                                                                                                                                                                                                                                                                          | JULY/AUG/SEPT         | 0                       | 2                        | 10                                               |  |
| CT/NOV/DEC            | 0             | 0         | 0                                                                                                                                                                                                                                                                                          | OCT/NOV/DEC           | 15                      | 0                        | 1                                                |  |
| AN/FEB/MAR            | 0             | 0         | 0                                                                                                                                                                                                                                                                                          | JAN/FEB/MAR           | 20                      | 0                        | 0                                                |  |
| PR/MAY/JUNE           | 0             | 0         | 0                                                                                                                                                                                                                                                                                          | APR/MAY/JUNE          | 5                       | 0                        | 0                                                |  |
| 1.2                   |               |           |                                                                                                                                                                                                                                                                                            |                       |                         | CURRENT YEAR AG          |                                                  |  |
| 0.8                   |               |           | <b>AAAAAAAAAAAAAAAAAAAAAAAAAAAAAAAAAAAAAAAAAAAAAAAAAAAAAAAAAAAAAAAAAAAAAAAAAAAAAAAAAAAAAAAAAAAAAAAAAAAAAAAAAAAAAAAAAAAAAAAAAAAAAAAAAAAAAAAAAAAAAAAAAAAAAAAAAAAAAAAAAAAAAAAAAAAAAAAAAAAAAAAAAAAAAAAAAAAAAAAAAAAAAAAAAAAAAAAAAAAAAAAAAAAAAAAAAAAAAAAAAAAAAAAAAAAAAAAAAAAAAAAA</b> - <b>A</b> | <u>A</u>              |                         | - ● - CURRENT YEAR ACTUA | CTUAL NEW CLUBS                                  |  |
|                       |               |           | <u>*</u>                                                                                                                                                                                                                                                                                   | <u>A</u>              |                         |                          |                                                  |  |